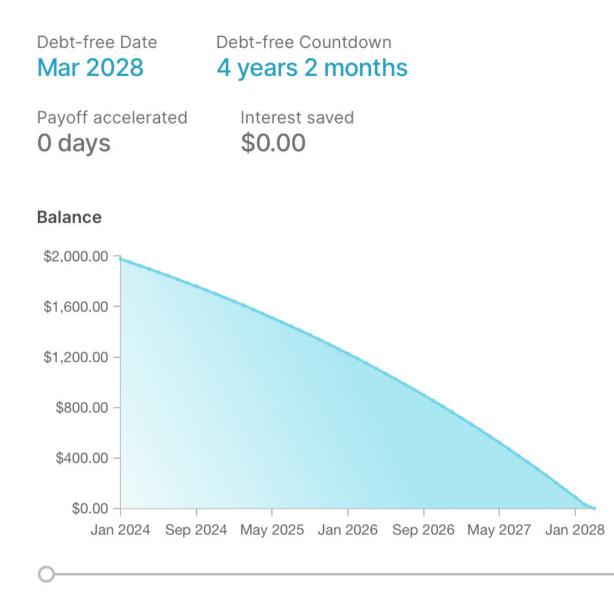

# \$ 2000 CREDIT CARD DEBT ONLY

Compare paying minimums vs just adding \$100 extra we find for you

### 4 YEARS, 2MONTHS TO PAYOFF

#### \$3,000 IN TOTAL PAYMENTS

#### \$1,000 IN INTEREST PAID