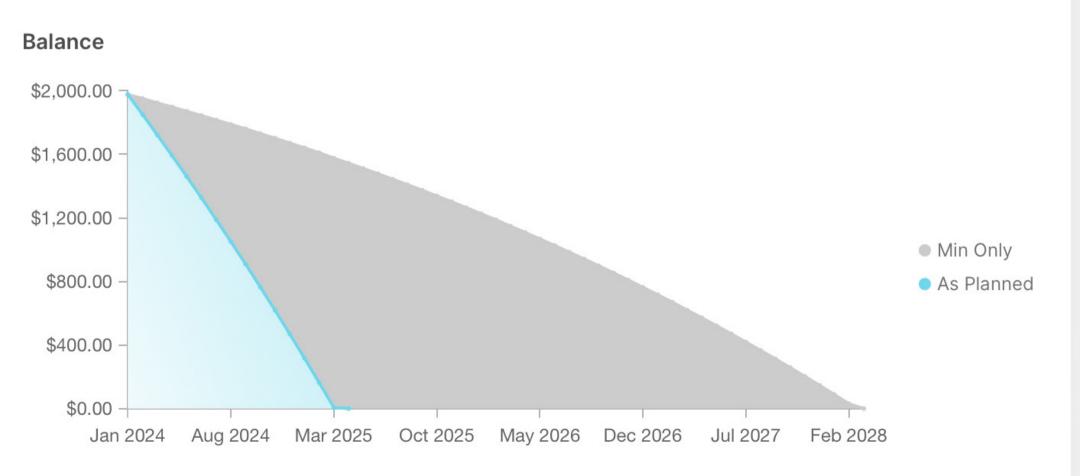

#### Planned extra payments impact

Payoff accelerated Interest saved 2 years 11 months \$724.41

#### **SAVES 25 PAYMENTS**

That's \$1,500 in payments saved

#### **\$724.41 INTEREST SAVINGS**

Why give big debt your hard earned money